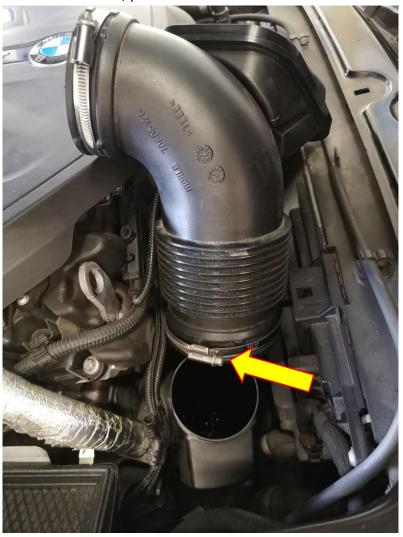

4. Using a 6mm socket and suitable drive undo the bottom of the OEM inlet hose where it attaches to the OEM turbo inlet, you can now remove the OEM inlet hose.

5. Take FMINLH25 and place a hose clamp to the end with the longer leg length. Now attach that end of the hose to the OEM turbo inlet. It should be angled as shown below.

- 6. Place a hose clamp to the airbox end of FMINLH25.
- 7. Attach the supplied black rubber reducing hose to your stock airbox inlet. This is to accommodate for the increase in size from the OEM inlet hose to FMINLH25.