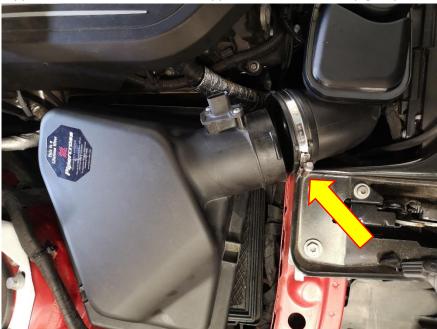

2. Either using your hand, or a flat blade screwdriver release the three metal clamps that hold the upper airbox in place.

3. Using a 6mm socket and suitable drive undo the hose clamp that holds the OEM inlet hose to the upper airbox. Please remove the upper airbox, this will help give you more access.

4. Using a 6mm socket and suitable drive undo the bottom of the OEM inlet hose where it attaches to the OEM turbo inlet, you can now remove the OEM inlet hose.

5. Take FMINLH25 and place a hose clamp to the end with the longer leg length. Now attach that end of the hose to the OEM turbo inlet. It should be angled as shown below.