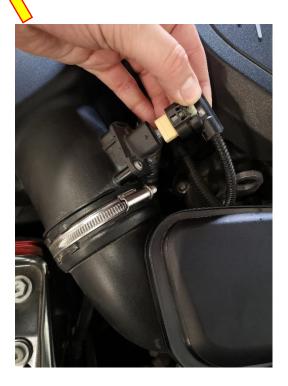

## **TOOLS NEEDED:**

6/7mm Socket and suitable drive Flat blade screwdriver

1. Open the bonnet and locate the airbox and OEM inlet hose on the left side of the engine bay. Using your thumb press the clip on the side of the MAF and pull gently away from the airbox to disconnect the loom.