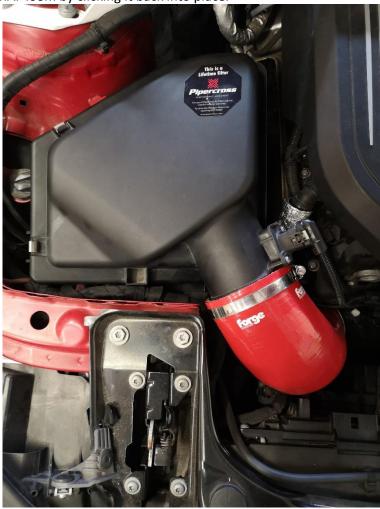

8. Attach FMINLH25 to the upper airbox and tighten the hose clamps accordingly at the airbox AND turbo inlet end of FMINLH25.

**10**. Have a final spanner check, and then take the vehicle for a test drive and enjoy your new Forge Motorsport product.