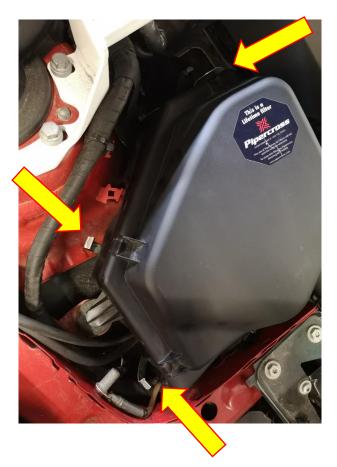

2. Either using your hand, or a flat blade screwdriver release the three metal clamps that hold the upper airbox in place.

3. Using a 6mm socket and suitable drive undo the hose clamp that holds the OEM inlet hose to the upper airbox. Please remove the upper airbox, this will help give you more access.