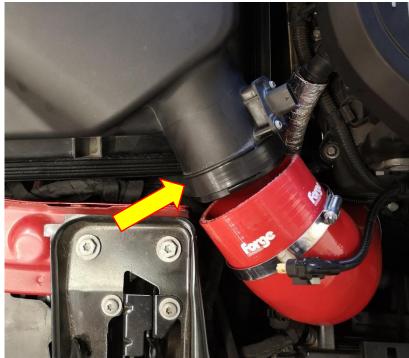

4. Using a 6mm socket and suitable drive undo the bottom of the OEM inlet hose where it attaches to the OEM turbo inlet, you can now remove the OEM inlet hose.

5. Take FMINLH25 and place a hose clamp to the end with the longer leg length. Now attach that end of the hose to the OEM turbo inlet. It should be angled as shown below.

8. Attach FMINLH25 to the upper airbox and tighten the hose clamps accordingly at the airbox AND turbo inlet end of FMINLH25.

**10**. Have a final spanner check, and then take the vehicle for a test drive and enjoy your new Forge Motorsport product.