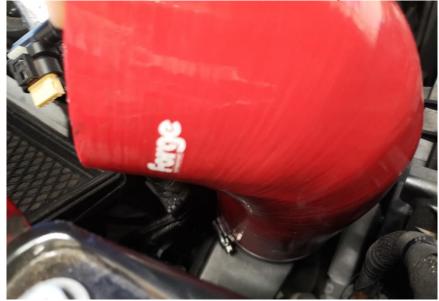

8. Attach FMINLH25 to the upper airbox and tighten the hose clamps accordingly at the airbox AND turbo inlet end of FMINLH25.

**10**. Have a final spanner check, and then take the vehicle for a test drive and enjoy your new Forge Motorsport product.