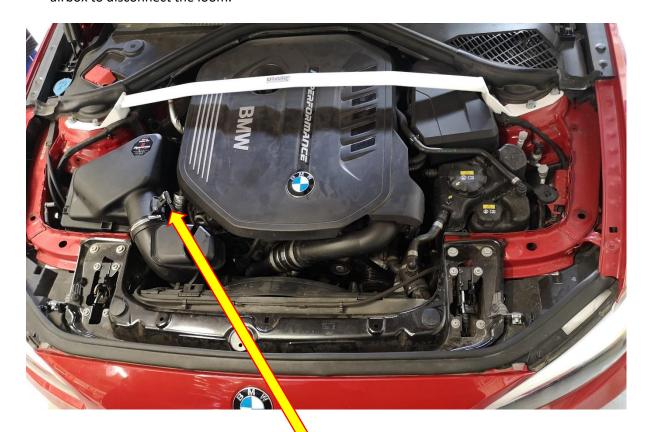

## **TOOLS NEEDED:**

6/7mm Socket and suitable drive Flat blade screwdriver

1. Open the bonnet and locate the airbox and OEM inlet hose on the left side of the engine bay. Using your thumb press the clip on the side of the MAF and pull gently away from the airbox to disconnect the loom.