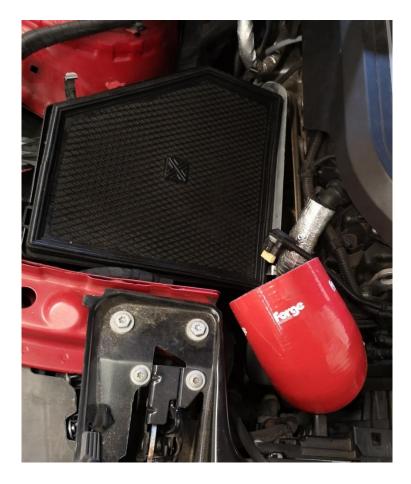

8. Attach FMINLH25 to the upper airbox and tighten the hose clamps accordingly at the airbox AND turbo inlet end of FMINLH25.

**10**. Have a final spanner check, and then take the vehicle for a test drive and enjoy your new Forge Motorsport product.