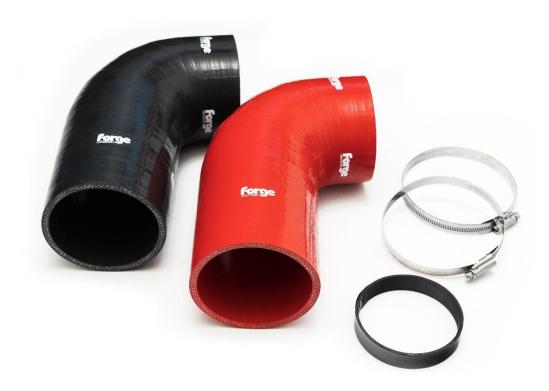

4. Using a 6mm socket and suitable drive undo the bottom of the OEM inlet hose where it attaches to the OEM turbo inlet, you can now remove the OEM inlet hose.

5. Take FMINLH25 and place a hose clamp to the end with the longer leg length. Now attach that end of the hose to the OEM turbo inlet. It should be angled as shown below.

- 6. Place a hose clamp to the airbox end of FMINLH25.
- 7. Attach the supplied black rubber reducing hose to your stock airbox inlet. This is to accommodate for the increase in size from the OEM inlet hose to FMINLH25.

8. Attach FMINLH25 to the upper airbox and tighten the hose clamps accordingly at the airbox AND turbo inlet end of FMINLH25.

**10**. Have a final spanner check, and then take the vehicle for a test drive and enjoy your new Forge Motorsport product.