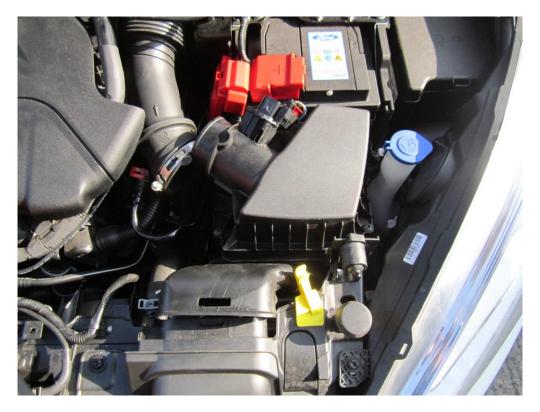

3. Using a flat bladed screwdriver pry the duct over the locater on the slam panel.

4. Now pull the airbox upwards to remove it from the rubber grommets that hold it place.

5. Now with the airbox removed place the new Forge Motorsport induction tray into position.

6. Using the M6 fastener provided, place the fastener through the induction tray and bolt to your slam panel .

7. Using the two M8 fasteners place them through the induction tray putting the penny washers underneath followed by the two M8 nuts and secure in place.