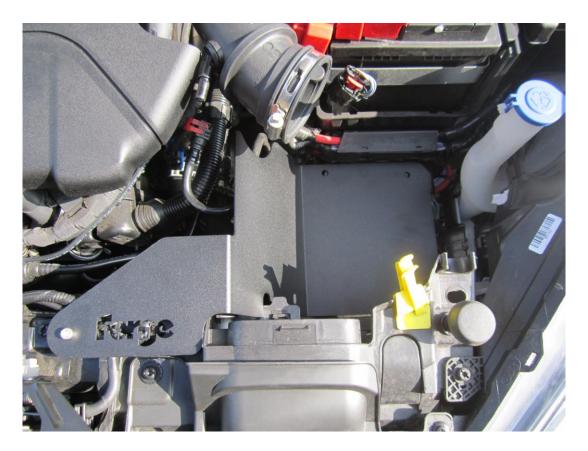

8. Using your T20 Torx drive remove the MAF sensor from your OEM airbox.

9. Now using the M4 fasteners provided, fit the MAF sensor into the Forge Motorsport MAF housing.

10. Now fit the MAF housing into the induction pipe making sure it is the same orientation as pictured.

11. Now using your hose clamp driver fit the new high flow forge motorsport filter on to the end of the MAF housing .

- 12. You may need to loosen the hose clamp arrowed red in the picture above and re-position the intake hose so it fits snugly into the induction tray, then retighten.
- 13. Your install is now complete and your vehicle is ready to test drive