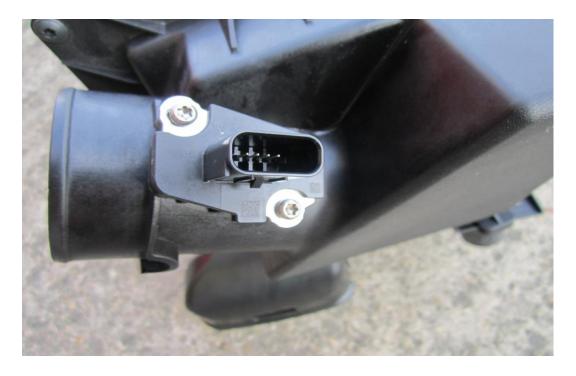

8. Using your T20 Torx drive remove the MAF sensor from your OEM airbox.

9. Now using the M4 fasteners provided, fit the MAF sensor into the Forge Motorsport MAF housing.

10. Now fit the MAF housing into the induction pipe making sure it is the same orientation as pictured.