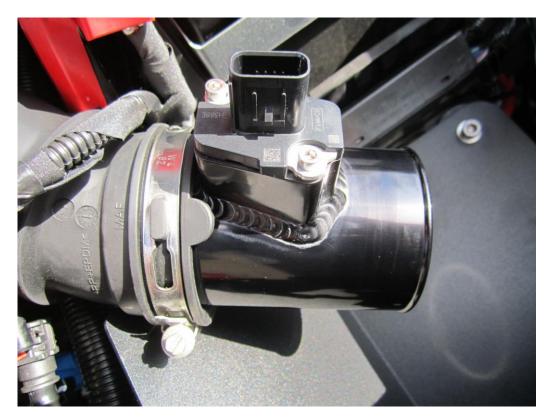

8. Using your T20 Torx drive remove the MAF sensor from your OEM airbox.

9. Now using the M4 fasteners provided, fit the MAF sensor into the Forge Motorsport MAF housing.

10. Now fit the MAF housing into the induction pipe making sure it is the same orientation as pictured.

11. Now using your hose clamp driver fit the new high flow forge motorsport filter on to the end of the MAF housing .

- 12. You may need to loosen the hose clamp arrowed red in the picture above and re-position the intake hose so it fits snugly into the induction tray, then retighten.
- 13. Your install is now complete and your vehicle is ready to test drive