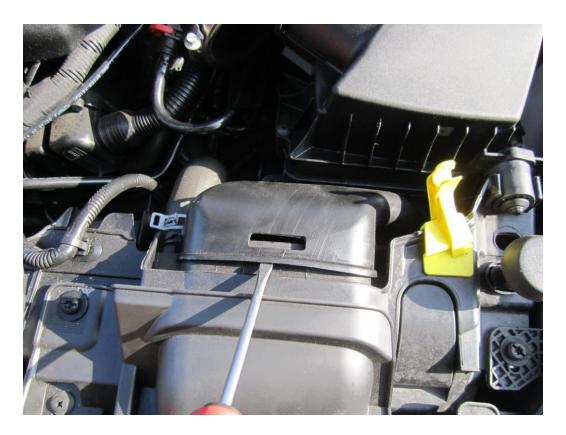

3. Using a flat bladed screwdriver pry the duct over the locater on the slam panel.

4. Now pull the airbox upwards to remove it from the rubber grommets that hold it place.

5. Now with the airbox removed place the new Forge Motorsport induction tray into position.