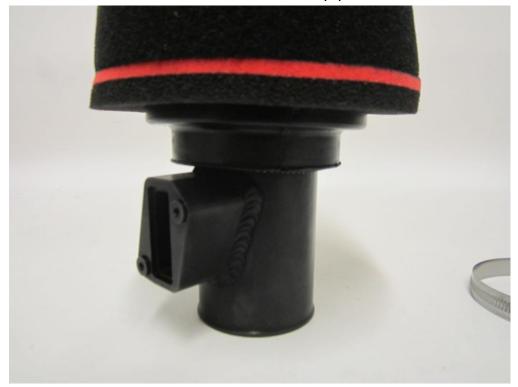

8. Using your T20 Torx drive remove the MAF sensor from your OEM airbox.

9. Now using the M4 fasteners provided, fit the MAF sensor into the Forge Motorsport MAF housing.

10. Now fit the MAF housing into the induction pipe making sure it is the same orientation as pictured.

11. Now using your hose clamp driver fit the new high flow forge motorsport filter on to the end of the MAF housing .

- 12. You may need to loosen the hose clamp arrowed red in the picture above and re-position the intake hose so it fits snugly into the induction tray, then retighten.
- 13. Your install is now complete and your vehicle is ready to test drive