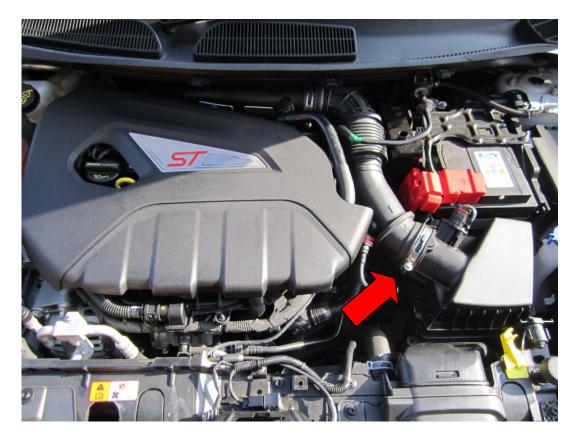

11. Now using your hose clamp driver fit the new high flow forge motorsport filter on to the end of the MAF housing .

- 12. You may need to loosen the hose clamp arrowed red in the picture above and re-position the intake hose so it fits snugly into the induction tray, then retighten.
- 13. Your install is now complete and your vehicle is ready to test drive