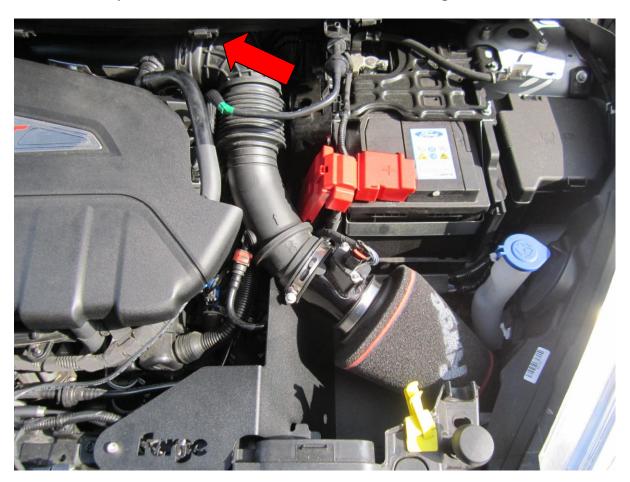

11. Now using your hose clamp driver fit the new high flow forge motorsport filter on to the end of the MAF housing .

- 12. You may need to loosen the hose clamp arrowed red in the picture above and re-position the intake hose so it fits snugly into the induction tray, then retighten.
- 13. Your install is now complete and your vehicle is ready to test drive