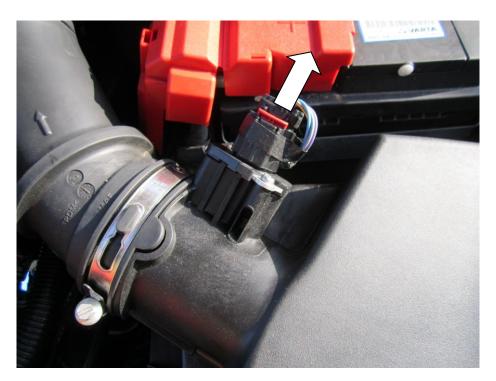

B. Now fit the filter to the silicon end of the pipe .

- C. Please continue to follow steps 1-12 to compleate the installation .
- 1. Using a hose clamp driver undo the hose clamp on the air filter.

2. Now unclip the wiring loom from your MAF sensor, pull back the retaining clip that holds it in place then pull the loom away from the MAF sensor itself.

3. Using a flat bladed screwdriver pry the duct over the locater on the slam panel.

4. Now pull the airbox upwards to remove it from the rubber grommets that hold it place.

5. Now with the airbox removed place the new Forge Motorsport induction tray into position.