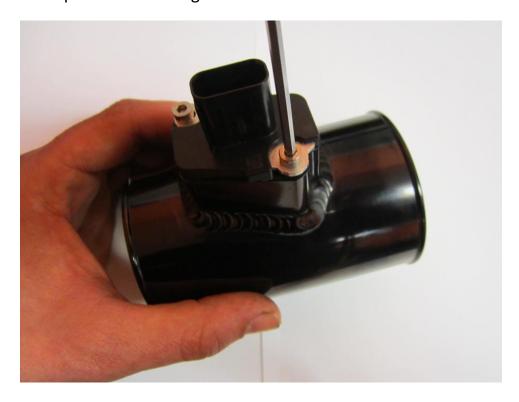

8. Using your T20 Torx drive remove the MAF sensor from your OEM airbox.

9. Now using the M4 fasteners provided, fit the MAF sensor into the Forge Motorsport MAF housing.

10. Now fit the MAF housing into the induction pipe making sure it is the same orientation as pictured.