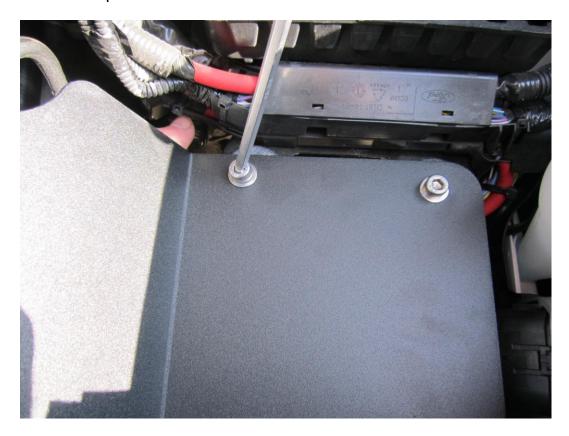

6. Using the M6 fastener provided, place the fastener through the induction tray and bolt to your slam panel .

7. Using the two M8 fasteners place them through the induction tray putting the penny washers underneath followed by the two M8 nuts and secure in place.