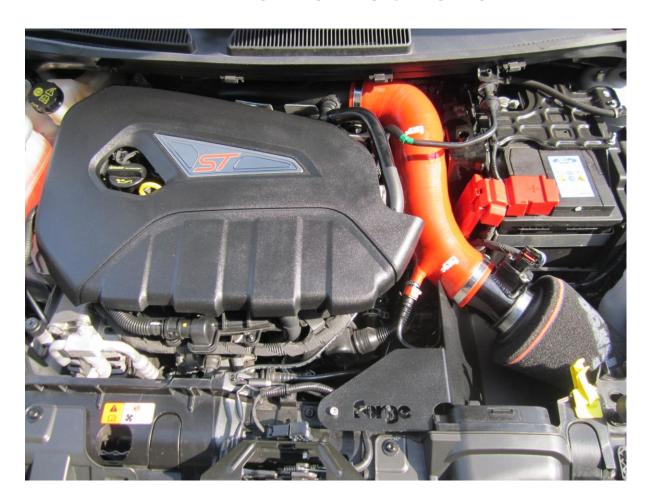

## FORD FIESTA ST180/1.0 ECOBOOST INDUCTION KIT

11. Now using your hose clamp driver fit the new high flow forge motorsport filter on to the end of the MAF housing .

- 12. You may need to loosen the hose clamp arrowed red in the picture above and re-position the intake hose so it fits snugly into the induction tray, then retighten.
- 13. Your install is now complete and your vehicle is ready to test drive