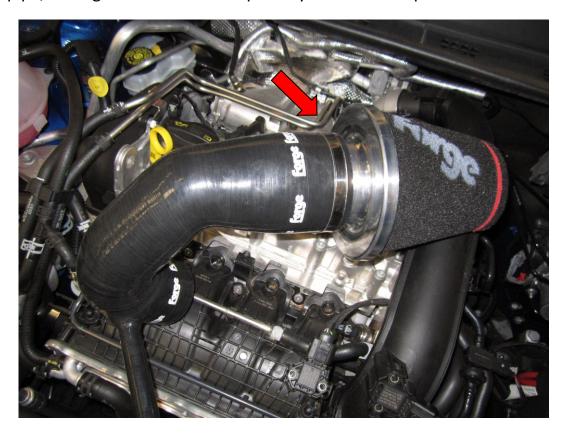

7. You can now tighten the final hose clamp that connects your silicon hose to the plastic turbo inlet hose. AGAIN TAKE CARE TO NOT OVERTIGHTEN THE HOSE CLAMP AS YOU COULD CRACK THE PLASTIC.

8. The vehicle is now ready for a test drive. Hope you enjoy the new found performance!