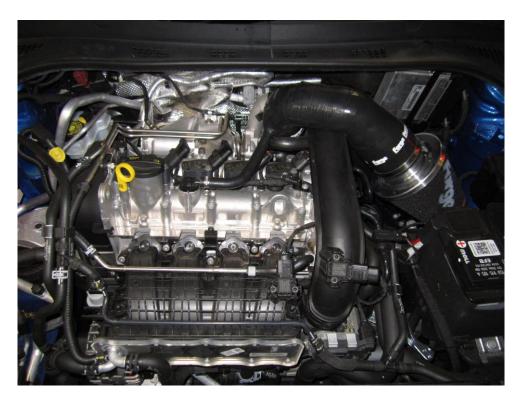

7. You can now tighten the final hose clamp that connects your silicon hose to the plastic turbo inlet hose. AGAIN TAKE CARE TO NOT OVERTIGHTEN THE HOSE CLAMP AS YOU COULD CRACK THE PLASTIC.

8. The vehicle is now ready for a test drive. Hope you enjoy the new found performance!