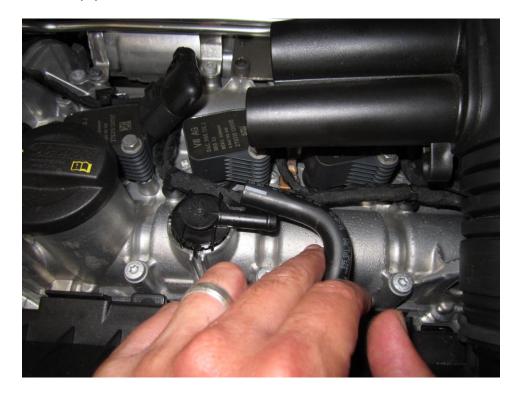

2. Now remove the inlet hose from its position by pushing down on the retaining clips as pictured below.

3. Remove the pipe from the airbox to the cam cover breather.

- 4. Now by pulling upwards in a sharp movement remove the aixbox .
- 5. Fit the Forge Motorsport air filter to your new high flow silicon induction pipe, and tighten the hose clamp with your hose clamp driver.

6. Fit the new silicon inlet hose into postion and connect the breather pipe to the rocker cover, then tighten the hose clamp.

TAKE CARE TO NOT OVER TIGHTEN THE HOSE CLAMP AS YOU COULD CRACK THE PLASTIC.