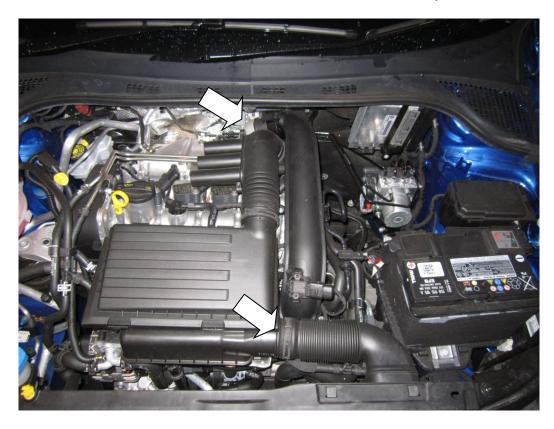

## **TOOLS NEEDED:**

Hose clamp driver

Posi drive screwdriver

Hose clamp plier removal tool

1. Using hose clamp pliers, remove the clamp that connects the cold air feed to the airbox and also the inlet hose to the turbo as pictured below.