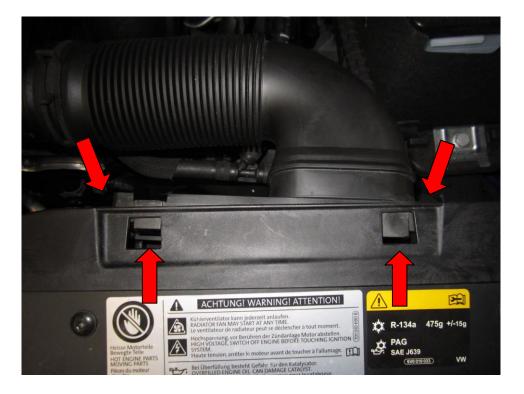

2. Now remove the inlet hose from its position by pushing down on the retaining clips as pictured below.

3. Remove the pipe from the airbox to the cam cover breather.

- 4. Now by pulling upwards in a sharp movement remove the aixbox .
- 5. Fit the Forge Motorsport air filter to your new high flow silicon induction pipe, and tighten the hose clamp with your hose clamp driver.