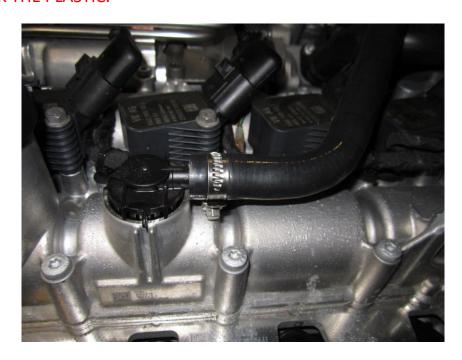

6. Fit the new silicon inlet hose into postion and connect the breather pipe to the rocker cover, then tighten the hose clamp.

TAKE CARE TO NOT OVER TIGHTEN THE HOSE CLAMP AS YOU COULD CRACK THE PLASTIC.

7. You can now tighten the final hose clamp that connects your silicon hose to the plastic turbo inlet hose. AGAIN TAKE CARE TO NOT OVERTIGHTEN THE HOSE CLAMP AS YOU COULD CRACK THE PLASTIC.

8. The vehicle is now ready for a test drive. Hope you enjoy the new found performance!